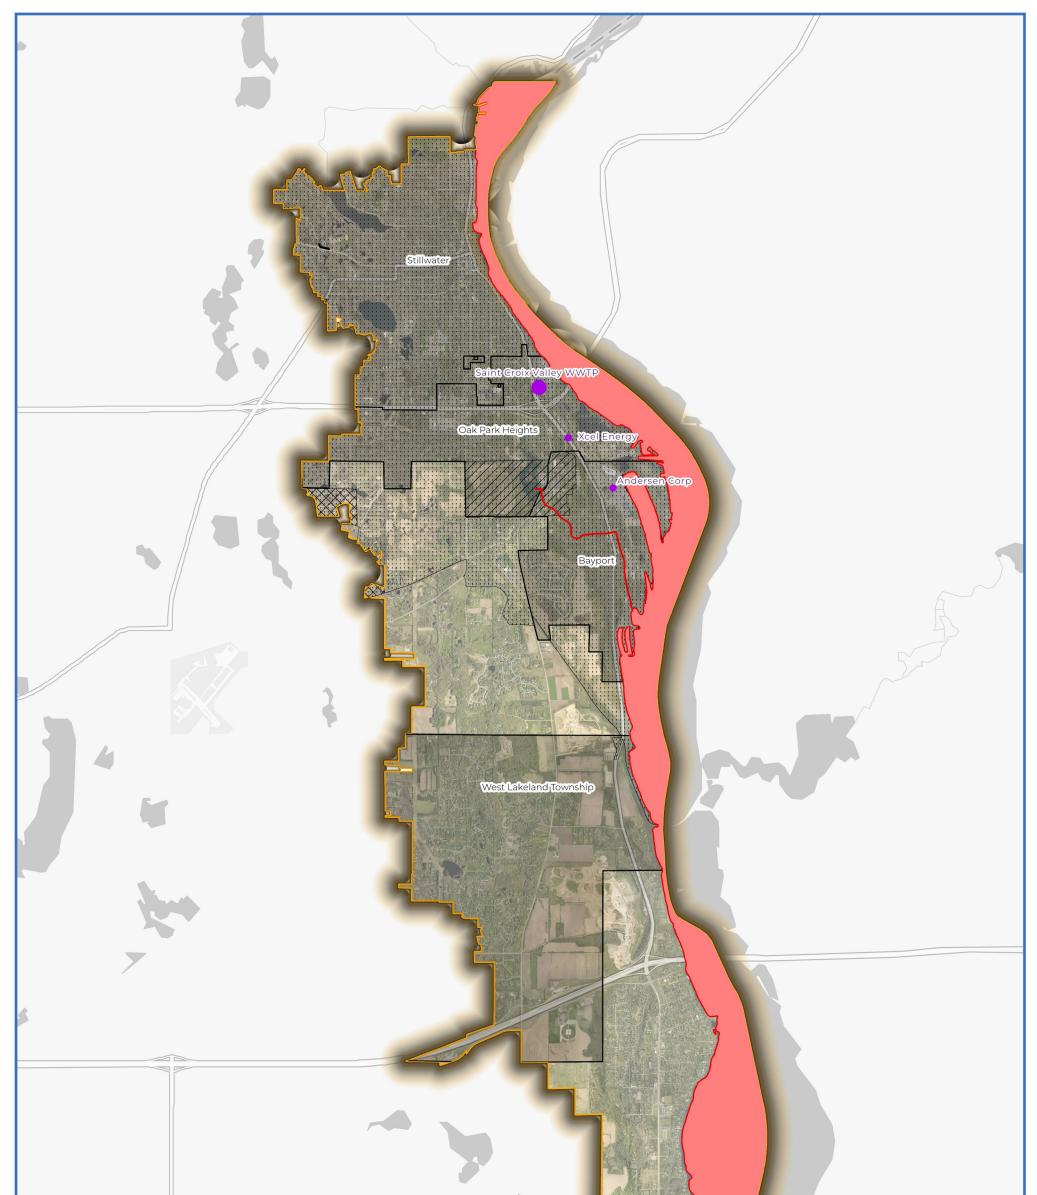

| $\frown$                                              |                                                      |                                       | Credits: WCD, Washington County,       |
|-------------------------------------------------------|------------------------------------------------------|---------------------------------------|----------------------------------------|
| MIDDLE ST. CROIX<br>WATERSHED MANAGEMENT ORGANIZATION | Impaired Streams     Impaired Lakes                  | Municipal Separate Storm Sewer System | Metropolitan Council, MPCA, MDOH, ESRI |
| WATERSHED MANAGEMENT URGANIZATION                     | Permitted TP discharge (kg/yr)                       | MNDOT/County                          | $\mathbf{T}$                           |
|                                                       | 0 - 1000                                             | Watershed District                    | 0 1.25 2.5                             |
| 2025-2035 WATERSHED MANAGEMENT PLAN                   | <ul> <li>1000 - 3000</li> <li>3000 - 9000</li> </ul> | City or Township                      | Miles                                  |